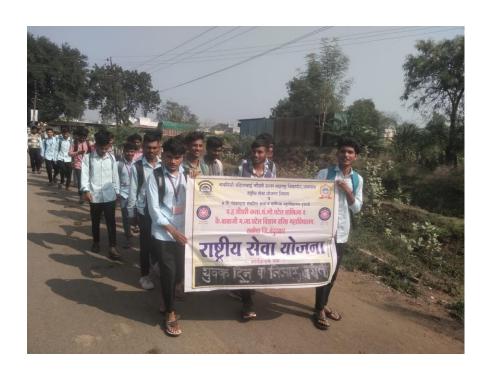

Anti Ragging Law and road safety programme was conducted by National Service Scheme Unit of College of Arts, Commerce and Science, Taloda and Civil Court and Taluka Vidhi Seva Samiti, Taloda and Vakil Sangh. Justice Smt. Suvidha Gajanan Pandey gives information about ruling in regarding road Safety and anti ragging law program. Along with this, PI Mahesh Nikam informed the students about traffic rules. Mr. Vilas Patil also explained the different traffic rules. He also give information about disadvantages of not knowing the traffic rules for common people. The principal of the college, Dr. S. N. Sharma told the judge that there is no ragging in our college and assured that it will not happen in the future. Dr. Gautam More expressed his gratitude for the program. NSS Program Officer Dr. Parag Tatte gives vote of thanks. On this occasion, faculty and non teaching staff of the college and a large number of students were also present.