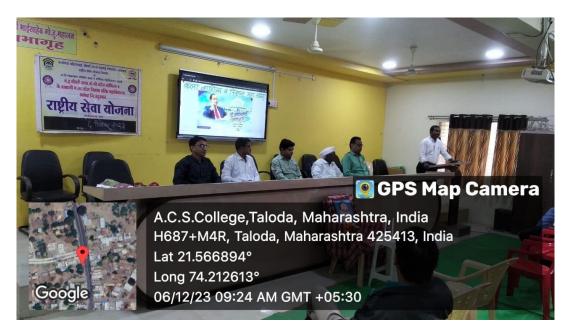

The unit of NSS of Arts, Commerce and Science, college, Taloda organised a lecture on Cyber Security and Crime. The chief guest of the programme was Dr. Rajendra Vitthal Patil's delivered a lecture on Cyber Security and Crime. He gives information about cyber security and how to save from cyber crime. The program was attended by Dr. R.D. More, Dr. J.N. Shinde, Mr. Pankaj Sonawane, Smt. J. K. Pimpare, Dr.S.G. Gaikwad was present. The program was started by Dr. Parag Tatte and while the vote of thanks was given by Dr.S.G. Gaikwad. Nearly 169 students were present on this occasion.