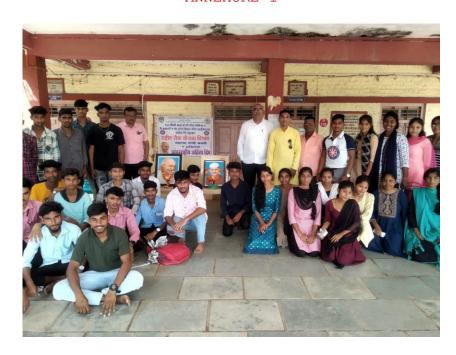

The birth anniversary of Mahatma Gandhi and Lal Bahadur Shastri was celebrated today on 2<sup>nd</sup> October 2023 in Arts, Commerce and Science College, Taloda. The students of college removed the grass and polythene bags from the college premises. The former Program officer of Shahada Divison Co-ordinator Dr. R. D. More and Dr. S. R. Gosavi were also present. Kumari Sarita Yadav expressed her feelings about Lal Bahadur Shastri. While Devidas Pawara also tell about Mahatma Gandhi. All teaching and non-teaching staff takes an oath of cleanliness. The vote of thanks was done by Ishwar Pavara. The NSS Program Officer Dr. Parag Tatte conclude the programme.