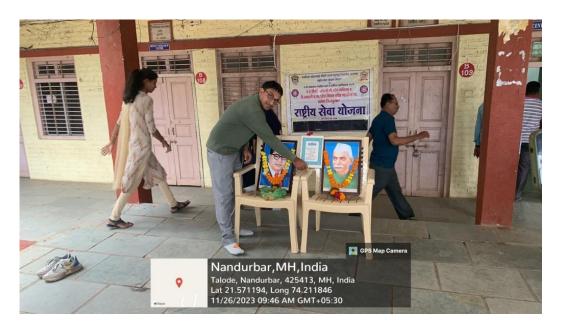

The birth anniversary of Mahatma Gandhi and Lal Bahadur Shastri was celebrated today on 2<sup>nd</sup> October 2023 in Arts, Commerce and Science College, Taloda. The students of college removed the grass and polythene bags from the college premises. The former Program officer of Shahada Divison Co-ordinator Dr. R. D. More and Dr. S. R. Gosavi were also present. Kumari Sarita Yadav expressed her feelings about Lal Bahadur Shastri. While Devidas Pawara also tell about Mahatma Gandhi. All teaching and non-teaching staff takes an oath of cleanliness. The vote of thanks was done by Ishwar Pavara. The NSS Program Officer Dr. Parag Tatte conclude the programme.