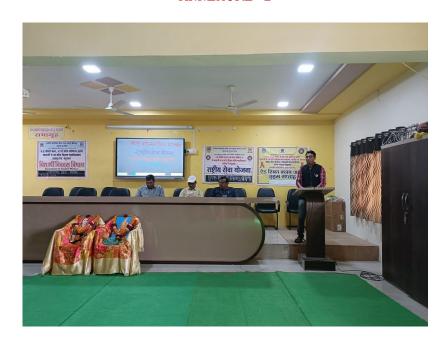

NSS day was celebrated in our college on 24/09/23. The chief guest was Dr. S.B.Garud. Dr. Garud in his speech tells about the importance of NSS and why it was established. Dr. J.N. Shinde also tells about the importance of NSS. The programme was organized by NSS programme officer Dr. Parag Tatte.