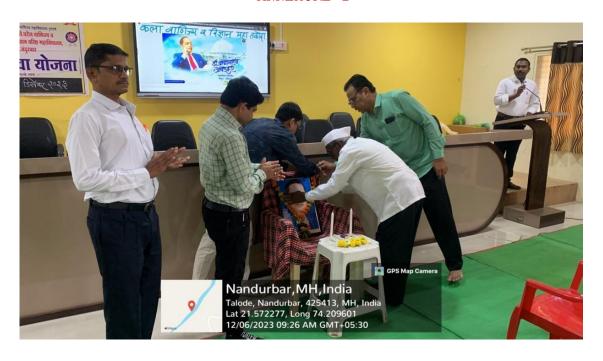

The birth anniversary of Mahatma Gandhi and Lal Bahadur Shastri was celebrated today on 2<sup>nd</sup> October 2023 in Arts, Commerce and Science College, Taloda. The students of college removed the grass and polythene bags from the college premises. The former Program officer of Shahada Divison Co-ordinator Dr. R. D. More and Dr. S. R. Gosavi were also present. Kumari Sarita Yadav expressed her feelings about Lal Bahadur Shastri. While Devidas Pawara also tell about Mahatma Gandhi. All teaching and non-teaching staff takes an oath of cleanliness. The vote of thanks was done by Ishwar Pavara. The NSS Program Officer Dr. Parag Tatte conclude the programme.