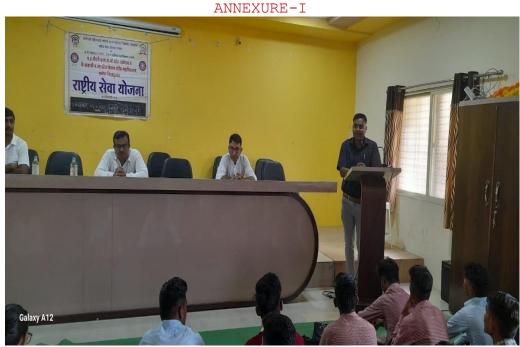

NSS day was celebrated in our college on 24/09/23. The chief guest was Dr. S.B.Garud. Dr. Garud in his speech tells about the importance of NSS and why it was established. Dr. J.N. Shinde also tells about the importance of NSS. The programme was organized by NSS programme officer Dr. Parag Tatte.