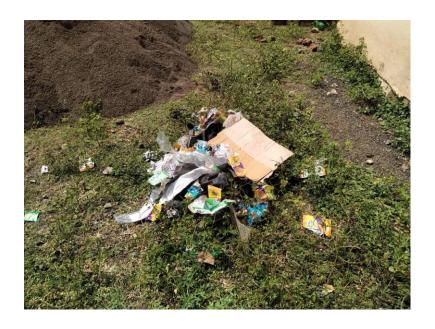

College campus was cleaned in preparation for Independence Day on 14<sup>th</sup> August 2023. While cleaning the premises, removal of grass, removal of stones and cleaning of classroom openings of the college were done. Around 200 students attended the program this time.

The birth anniversary of Mahatma Gandhi and Lal Bahadur Shastri was celebrated today on 2<sup>nd</sup> October 2023 in Arts, Commerce and Science College, Taloda. The students of college removed the grass and polythene bags from the college premises. The former Program officer of Shahada Divison Co-ordinator Dr. R. D. More and Dr. S. R. Gosavi were also present. Kumari Sarita Yadav expressed her feelings about Lal Bahadur Shastri. While Devidas Pawara also tell about Mahatma Gandhi. All teaching and non-teaching staff takes an oath of cleanliness. The vote of thanks was done by Ishwar Pavara. The NSS Program Officer Dr. Parag Tatte conclude the programme.