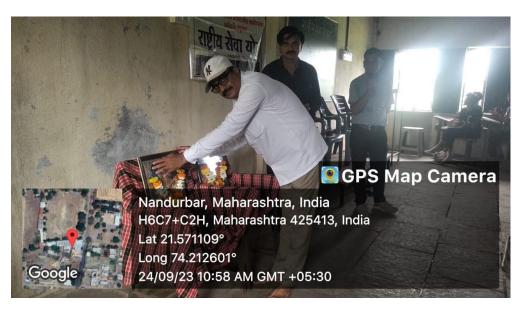

# Activity- NSS day

# **Department of NSS**

| 1. | Program Location                      | C.H.C. Arts, S.G. P. Commerce & B.B.J.P. Science College, Taloda |
|----|---------------------------------------|------------------------------------------------------------------|
| 2. | Program Date                          | 24/09/2023                                                       |
| 3. | Name of chief Guest                   | Dr. S.B.Garud                                                    |
| 4. | No. of candidate attended the program | 53                                                               |
| 5. | Photographs of Program                | ANNEXURE-I                                                       |
| 6. | List of Participants                  | ANNEXURE-II                                                      |

NSS day was celebrated in our college on 24/09/23. The chief guest was Dr. S.B.Garud. Dr. Garud in his speech tells about the importance of NSS and why it was established. Dr. J.N. Shinde also tells about the importance of NSS. The programme was organized by NSS programme officer Dr. Parag Tatte.