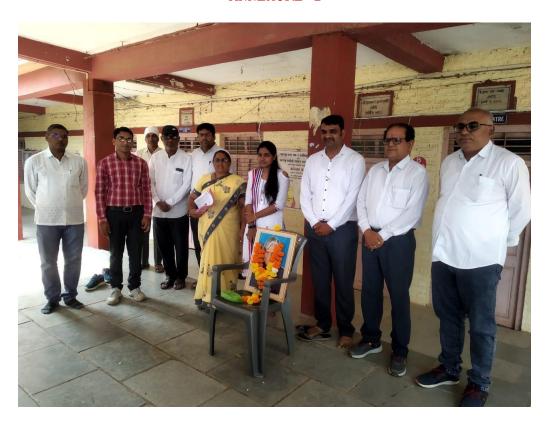

The birth anniversary of Mahatma Gandhi and Lal Bahadur Shastri was celebrated today on 2<sup>nd</sup> October 2023 in Arts, Commerce and Science College, Taloda. The students of college removed the grass and polythene bags from the college premises. The former Program officer of Shahada Divison Co-ordinator Dr. R. D. More and Dr. S. R. Gosavi were also present. Kumari Sarita Yadav expressed her feelings about Lal Bahadur Shastri. While Devidas Pawara also tell about Mahatma Gandhi. All teaching and non-teaching staff takes an oath of cleanliness. The vote of thanks was done by Ishwar Pavara. The NSS Program Officer Dr. Parag Tatte conclude the programme.