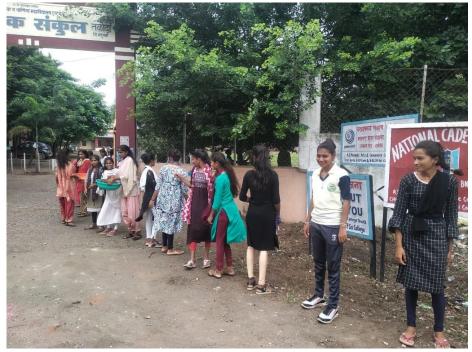

College campus was cleaned in preparation for Independence Day on 14<sup>th</sup> August 2023. While cleaning the premises, removal of grass, removal of stones and cleaning of classroom openings of the college were done. Around 200 students attended the program this time.

# तळोदा महाविद्यालयात 'स्वच्छता ही सेवा' उपक्रम

तळोदा : येथील कला, वाणिज्य व विज्ञान महाविद्यालयामधील विद्यार्थ्यांनी 'स्वच्छता ही सेवा' या उपक्रमांतर्गत महाविद्यालयाचे प्रंथालय, शेजारील मिशन चर्च व शहरात साफसफाई केली. या उपक्रमाची सुरुवात राष्ट्रीय सेवा योजनेचे गीत सादर करून करण्यात आली. यावेळी समाजकार्य महाविद्यालयाच्या प्राचार्या उषा वसावे, राष्ट्रीय सेवा योजनेचे कार्यक्रम अधिकारी डॉ. पराग तट्टे, सहाय्यक कार्यक्रम अधिकारी डॉ. गौतम मोरे उपस्थित होते.