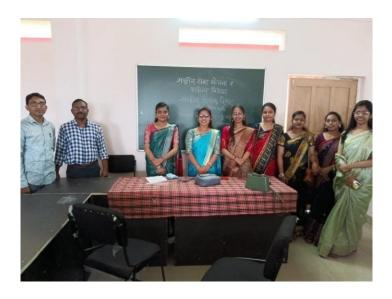

# Activity- NSS day

# **Department of NSS**

| 1. | Program Location                      | C.H.C. Arts, S.G. P. Commerce & B.B.J.P. Science College, Taloda |
|----|---------------------------------------|------------------------------------------------------------------|
| 2. | Program Date                          | 24/09/2023                                                       |
| 3. | Name of chief Guest                   | Dr. S.B.Garud                                                    |
| 4. | No. of candidate attended the program | 53                                                               |
| 5. | Photographs of Program                | ANNEXURE-I                                                       |
| 6. | List of Participants                  | ANNEXURE-II                                                      |

NSS day was celebrated in our college on 24/09/23. The chief guest was Dr. S.B.Garud. Dr. Garud in his speech tells about the importance of NSS and why it was established. Dr. J.N. Shinde also tells about the importance of NSS. The programme was organized by NSS programme officer Dr. Parag Tatte.