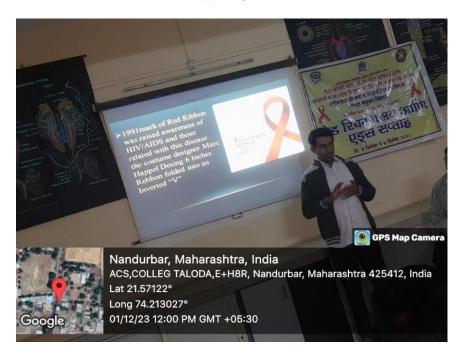

m | 38                                                               |
| 5. | Photographs of Program                | ANNEXURE-I                                                       |
| 6. | List of Participants                  | ANNEXURE-II                                                      |

Red Ribeen Club was established on 30<sup>th</sup> October 2023 in Arts, Commerce and Science, college Taloda. On the occasion of World AIDS Day on December 1<sup>st</sup> 2023 a lecture was organised. Dr. Nitin Tayde delivered a lecture. A message was given from the lecture that the volunteers of the college should create awareness about AIDS disease in the society. The NSS Program Officer Dr. P. V. Tatte and Assistant Program Officer Dr. G. M. More, Mr. Rahul Salve and students were present.











| 1 1202