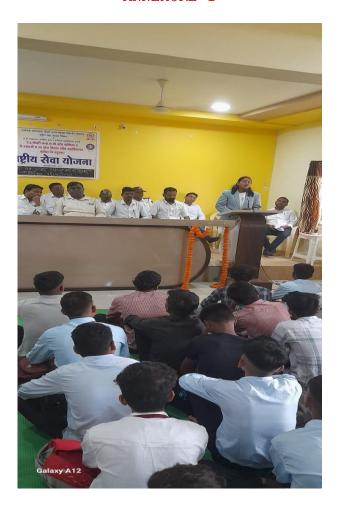

# **Activity- Road Safety and Anti Ragging**

# Law Programme Conducted By

# **Department of NSS**

| 1. | Program Location       | C.H.C. Arts, S.G. P. Commerce & B.B.J.P. Science College, Taloda |
|----|------------------------|------------------------------------------------------------------|
| 2. | Program Date           | 29/08/23                                                         |
| 3. | Name of chief Guest    | Justice Smt. Suvidha Gajanan Pandey                              |
| 4. | Photographs of Program | ANNEXURE-I                                                       |

Anti Ragging Law and road safety programme was conducted by National Service Scheme Unit of College of Arts, Commerce and Science, Taloda and Civil Court and Taluka Vidhi Seva Samiti, Taloda and Vakil Sangh. Justice Smt. Suvidha Gajanan Pandey gives information about ruling in regarding road Safety and anti ragging law program. Along with this, PI Mahesh Nikam informed the students about traffic rules. Mr. Vilas Patil also explained the different traffic rules. He also give information about disadvantages of not knowing the traffic rules for common people. The principal of the college, Dr. S. N. Sharma told the judge that there is no ragging in our college and assured that it will not happen in the future. Dr. Gautam More expressed his gratitude for the program. NSS Program Officer Dr. Parag Tatte gives vote of thanks. On this occasion, faculty and non teaching staff of the college and a large number of students were also present.