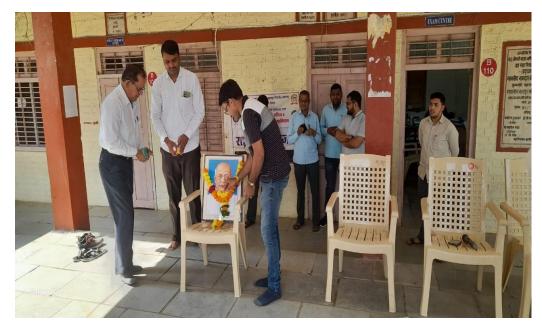

The unit of NSS of Arts, Commerce and Science, college, Taloda organised a lecture on Cyber Security and Crime. The chief guest of the programme was Dr. Rajendra Vitthal Patil's delivered a lecture on Cyber Security and Crime. He gives information about cyber security and how to save from cyber crime. The program was attended by Dr. R.D. More, Dr. J.N. Shinde, Mr. Pankaj Sonawane, Smt. J. K. Pimpare, Dr.S.G. Gaikwad was present. The program was started by Dr. Parag Tatte and while the vote of thanks was given by Dr.S.G. Gaikwad. Nearly 169 students were present on this occasion.