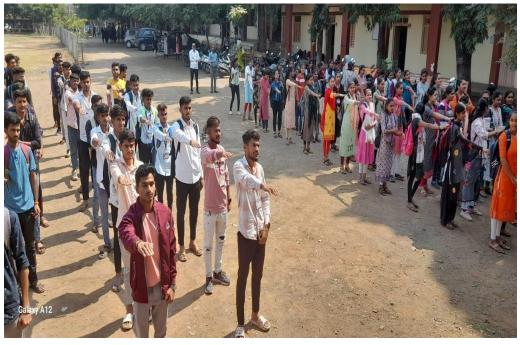

NSS day was celebrated in our college on 24/09/23. The chief guest was Dr. S.B.Garud. Dr. Garud in his speech tells about the importance of NSS and why it was established. Dr. J.N. Shinde also tells about the importance of NSS. The programme was organized by NSS programme officer Dr. Parag Tatte.