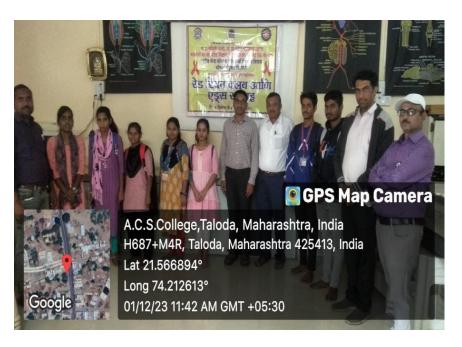

| 38                                                               |
| 5. | Photographs of Program                | ANNEXURE-I                                                       |
| 6. | List of Participants                  | ANNEXURE-II                                                      |

Red Ribeen Club was established on 30<sup>th</sup> October 2023 in Arts, Commerce and Science, college Taloda. On the occasion of World AIDS Day on December 1<sup>st</sup> 2023 a lecture was organised. Dr. Nitin Tayde delivered a lecture. A message was given from the lecture that the volunteers of the college should create awareness about AIDS disease in the society. The NSS Program Officer Dr. P. V. Tatte and Assistant Program Officer Dr. G. M. More, Mr. Rahul Salve and students were present.











| 1 1202