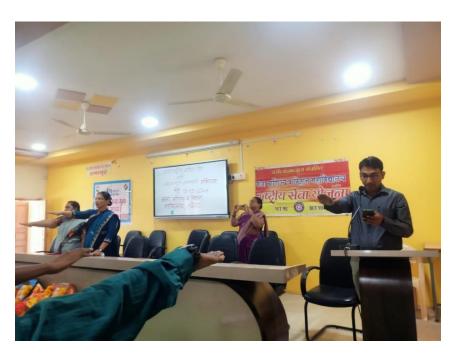

# Activity- NSS day

NSS day was celebrated in our college on 24/09/23. The chief guest was Dr. S.B.Garud. Dr. Garud in his speech tells about the importance of NSS and why it was established. Dr. J.N. Shinde also tells about the importance of NSS. The programme was organized by NSS programme officer Dr. Parag Tatte.