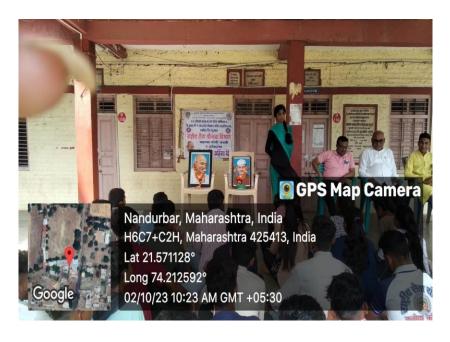

The birth anniversary of Mahatma Gandhi and Lal Bahadur Shastri was celebrated today on 2<sup>nd</sup> October 2023 in Arts, Commerce and Science College, Taloda. The students of college removed the grass and polythene bags from the college premises. The former Program officer of Shahada Divison Co-ordinator Dr. R. D. More and Dr. S. R. Gosavi were also present. Kumari Sarita Yadav expressed her feelings about Lal Bahadur Shastri. While Devidas Pawara also tell about Mahatma Gandhi. All teaching and non-teaching staff takes an oath of cleanliness. The vote of thanks was done by Ishwar Pavara. The NSS Program Officer Dr. Parag Tatte conclude the programme.