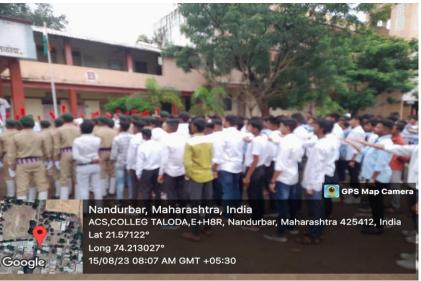

On 15<sup>th</sup> August college celebrate independence day. After the flag hoisting, the present members of the college executive took an oath by taking a soil in their hands and this soil was deposited in Amrit Kalash. On this occasion, all the members of the college executive, professors and faculty members were present. And a large number of students were present.