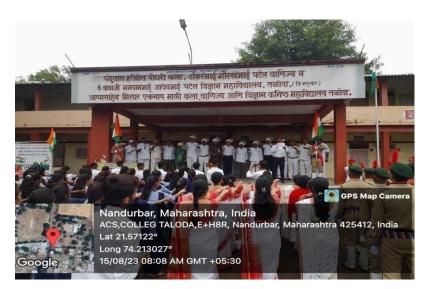

On 15<sup>th</sup> August college celebrate independence day. After the flag hoisting, the present members of the college executive took an oath by taking a soil in their hands and this soil was deposited in Amrit Kalash. On this occasion, all the members of the college executive, professors and faculty members were present. And a large number of students were present.