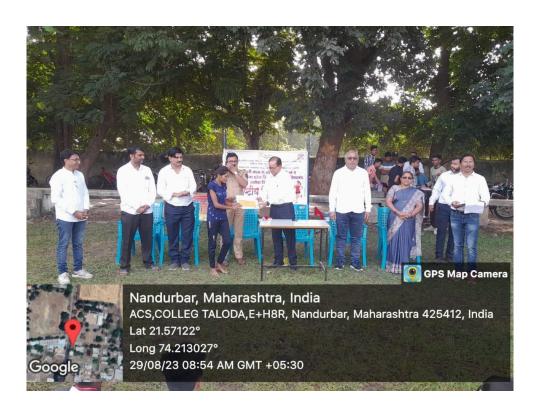

# **Activity- Road Safety and Anti Ragging**

# Law Programme Conducted By

# **Department of NSS**

| 1. | Program Location       | C.H.C. Arts, S.G. P. Commerce & B.B.J.P. Science College, Taloda |
|----|------------------------|------------------------------------------------------------------|
| 2. | Program Date           | 29/08/23                                                         |
| 3. | Name of chief Guest    | Justice Smt. Suvidha Gajanan Pandey                              |
| 4. | Photographs of Program | ANNEXURE-I                                                       |

Anti Ragging Law and road safety programme was conducted by National Service Scheme Unit of College of Arts, Commerce and Science, Taloda and Civil Court and Taluka Vidhi Seva Samiti, Taloda and Vakil Sangh. Justice Smt. Suvidha Gajanan Pandey gives information about ruling in regarding road Safety and anti ragging law program. Along with this, PI Mahesh Nikam informed the students about traffic rules. Mr. Vilas Patil also explained the different traffic rules. He also give information about disadvantages of not knowing the traffic rules for common people. The principal of the college, Dr. S. N. Sharma told the judge that there is no ragging in our college and assured that it will not happen in the future. Dr. Gautam More expressed his gratitude for the program. NSS Program Officer Dr. Parag Tatte gives vote of thanks. On this occasion, faculty and non teaching staff of the college and a large number of students were also present.